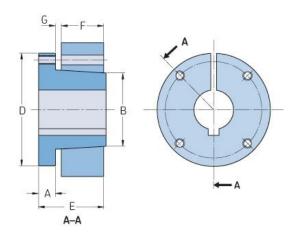

## PHF M-2-1/4

| Bushing no.        | M     |
|--------------------|-------|
| Bore diameter      | 57    |
| (mm)               |       |
| Bore diameter (in) | 2.25  |
| A (mm)             | -     |
| A (in)             | -     |
| B (mm)             | -     |
| B (in)             | -     |
| D (mm)             | -     |
| D (in)             | -     |
| E (mm)             | -     |
| E (in)             | -     |
| F (mm)             | -     |
| F (in)             | -     |
| G (mm)             | -     |
| G (in)             | -     |
| Bolt size          | 19.1  |
| Weight (kg)        | 27    |
| Weight (lbs)       | 59.52 |