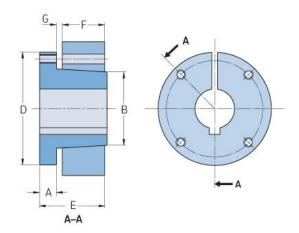

## PHF M-2-3/16

| Bushing no.        | M      |
|--------------------|--------|
| Bore diameter      | 56     |
| (mm)               |        |
| Bore diameter (in) | 2.1875 |
| A (mm)             | -      |
| A (in)             | -      |
| B (mm)             | -      |
| B (in)             | -      |
| D (mm)             | -      |
| D (in)             | -      |
| E (mm)             | -      |
| E (in)             | -      |
| F (mm)             | -      |
| F (in)             | -      |
| G (mm)             | -      |
| G (in)             | -      |
| Bolt size          | 19.1   |
| Weight (kg)        | 27     |
| Weight (lbs)       | 59.52  |