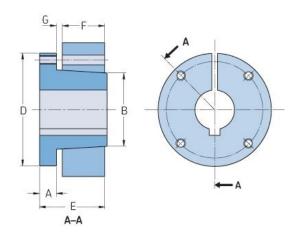

## PHF M-2-1/8

| ,                  | <b>,</b> |
|--------------------|----------|
| Bushing no.        | M        |
| Bore diameter      | 54       |
| (mm)               |          |
| Bore diameter (in) | 2.125    |
| A (mm)             | -        |
| A (in)             | -        |
| B (mm)             | -        |
| B (in)             | -        |
| D (mm)             | -        |
| D (in)             | -        |
| E (mm)             | -        |
| E (in)             | -        |
| F (mm)             | -        |
| F (in)             | -        |
| G (mm)             | -        |
| G (in)             | -        |
| Bolt size          | 19.1     |
| Weight (kg)        | 27.5     |
| Weight (lbs)       | 60.63    |
|                    |          |