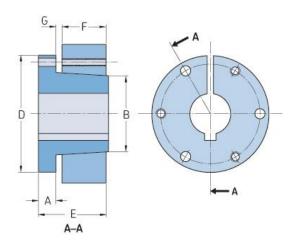

## PHF J-4-1/8

| r                  | ·     |
|--------------------|-------|
| Bushing no.        | J     |
| Bore diameter      | 105   |
| (mm)               |       |
| Bore diameter (in) | 4.125 |
| A (mm)             | -     |
| A (in)             | -     |
| B (mm)             | -     |
| B (in)             | -     |
| D (mm)             | -     |
| D (in)             | -     |
| E (mm)             | -     |
| E (in)             | -     |
| F (mm)             | -     |
| F (in)             | -     |
| G (mm)             | -     |
| G (in)             | -     |
| Bolt size          | 15.9  |
| Weight (kg)        | 6.22  |
| Weight (lbs)       | 13.71 |
|                    |       |