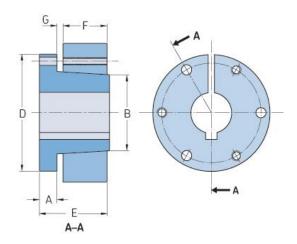

## PHF J-3-15/16

| Bushing no.        | J      |
|--------------------|--------|
| Bore diameter      | 100    |
| (mm)               |        |
| Bore diameter (in) | 3.9375 |
| A (mm)             | -      |
| A (in)             | -      |
| B (mm)             | -      |
| B (in)             | -      |
| D (mm)             | -      |
| D (in)             | -      |
| E (mm)             | -      |
| E (in)             | -      |
| F (mm)             | -      |
| F (in)             | -      |
| G (mm)             | -      |
| G (in)             | -      |
| Bolt size          | 15.9   |
| Weight (kg)        | 6.92   |
| Weight (lbs)       | 15.26  |