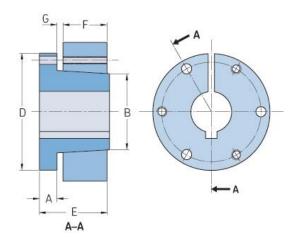

## PHF J-2-11/16

| Bushing no.        | J      |
|--------------------|--------|
| Bore diameter      | 68     |
| (mm)               |        |
| Bore diameter (in) | 2.6875 |
| A (mm)             | -      |
| A (in)             | -      |
| B (mm)             | -      |
| B (in)             | -      |
| D (mm)             | -      |
| D (in)             | -      |
| E (mm)             | -      |
| E (in)             | -      |
| F (mm)             | -      |
| F (in)             | -      |
| G (mm)             | -      |
| G (in)             | -      |
| Bolt size          | 15.9   |
| Weight (kg)        | 9.76   |
| Weight (lbs)       | 21.52  |
| - 0 - 1 /          |        |