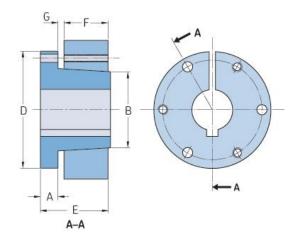

## PHF J-2-5/8

| Bushing no.        | J     |
|--------------------|-------|
| Bore diameter      | 67    |
| (mm)               |       |
| Bore diameter (in) | 2.625 |
| A (mm)             | -     |
| A (in)             | -     |
| B (mm)             | -     |
| B (in)             | -     |
| D (mm)             | -     |
| D (in)             | -     |
| E (mm)             | -     |
| E (in)             | -     |
| F (mm)             | -     |
| F (in)             | -     |
| G (mm)             | -     |
| G (in)             | -     |
| Bolt size          | 15.9  |
| Weight (kg)        | 9.85  |
| Weight (lbs)       | 21.72 |
|                    |       |