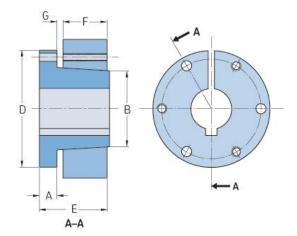

## PHF J-2-1/2

| Bushing no.        | J     |
|--------------------|-------|
| Bore diameter      | 64    |
| (mm)               |       |
| Bore diameter (in) | 2.5   |
| A (mm)             | -     |
| A (in)             | -     |
| B (mm)             | -     |
| B (in)             | -     |
| D (mm)             | -     |
| D (in)             | -     |
| E (mm)             | -     |
| E (in)             | -     |
| F (mm)             | -     |
| F (in)             | -     |
| G (mm)             | -     |
| G (in)             | -     |
| Bolt size          | 15.9  |
| Weight (kg)        | 10.16 |
| Weight (lbs)       | 22.4  |
|                    |       |