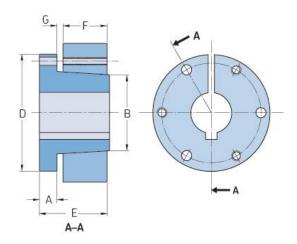

## PHF J-2-7/16

| Bushing no.        | J      |
|--------------------|--------|
| Bore diameter      | 62     |
| (mm)               |        |
| Bore diameter (in) | 2.4375 |
| A (mm)             | -      |
| A (in)             | -      |
| B (mm)             | -      |
| B (in)             | -      |
| D (mm)             | -      |
| D (in)             | -      |
| E (mm)             | -      |
| E (in)             | -      |
| F (mm)             | -      |
| F (in)             | -      |
| G (mm)             | -      |
| G (in)             | -      |
| Bolt size          | 15.9   |
| Weight (kg)        | 10.24  |
| Weight (lbs)       | 22.58  |