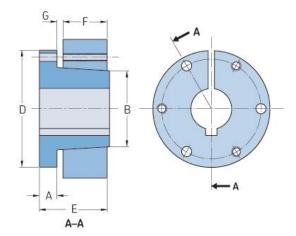

## PHF J-2-3/8

|                    | ····· |
|--------------------|-------|
| Bushing no.        | J     |
| Bore diameter      | 60    |
| (mm)               |       |
| Bore diameter (in) | 2.375 |
| A (mm)             | -     |
| A (in)             | -     |
| B (mm)             | -     |
| B (in)             | -     |
| D (mm)             | -     |
| D (in)             | -     |
| E (mm)             | -     |
| E (in)             | -     |
| F (mm)             | -     |
| F (in)             | -     |
| G (mm)             | -     |
| G (in)             | -     |
| Bolt size          | 15.9  |
| Weight (kg)        | 10.3  |
| Weight (lbs)       | 22.71 |
|                    |       |