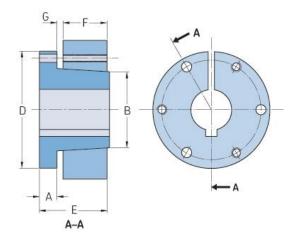

## PHF J-2-1/4

| Bushing no.        | J     |
|--------------------|-------|
| Bore diameter      | 57    |
| (mm)               |       |
| Bore diameter (in) | 2.25  |
| A (mm)             | -     |
| A (in)             | -     |
| B (mm)             | -     |
| B (in)             | -     |
| D (mm)             | -     |
| D (in)             | -     |
| E (mm)             | -     |
| E (in)             | -     |
| F (mm)             | -     |
| F (in)             | -     |
| G (mm)             | -     |
| G (in)             | -     |
| Bolt size          | 15.9  |
| Weight (kg)        | 10.58 |
| Weight (lbs)       | 23.32 |