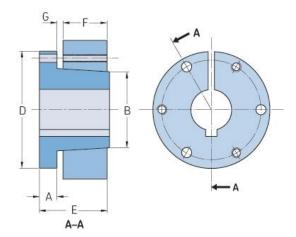

## PHF J-2-1/8

| Bushing no.        | J     |
|--------------------|-------|
| Bore diameter      | 54    |
| (mm)               |       |
| Bore diameter (in) | 2.125 |
| A (mm)             | -     |
| A (in)             | -     |
| B (mm)             | -     |
| B (in)             | -     |
| D (mm)             | -     |
| D (in)             | -     |
| E (mm)             | -     |
| E (in)             | -     |
| F (mm)             | -     |
| F (in)             | -     |
| G (mm)             | -     |
| G (in)             | -     |
| Bolt size          | 15.9  |
| Weight (kg)        | 10.84 |
| Weight (lbs)       | 23.9  |