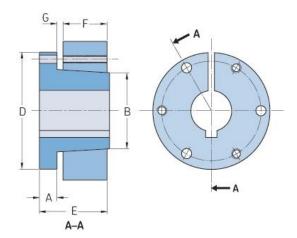

## PHF J-1-15/16

| ,                  | ·····  |
|--------------------|--------|
| Bushing no.        | J      |
| Bore diameter      | 49     |
| (mm)               |        |
| Bore diameter (in) | 1.9375 |
| A (mm)             | -      |
| A (in)             | -      |
| B (mm)             | -      |
| B (in)             | -      |
| D (mm)             | -      |
| D (in)             | -      |
| E (mm)             | -      |
| E (in)             | -      |
| F (mm)             | -      |
| F (in)             | -      |
| G (mm)             | -      |
| G (in)             | -      |
| Bolt size          | 15.9   |
| Weight (kg)        | 11.2   |
| Weight (lbs)       | 24.69  |
|                    |        |