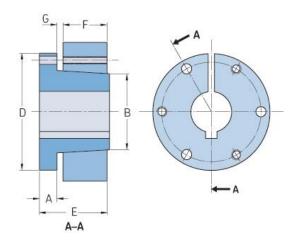

## PHF F-45MM

| Bushing no.           | F      |
|-----------------------|--------|
| Bore diameter<br>(mm) | 45     |
| Bore diameter (in)    | 1.77   |
| A (mm)                | 25.4   |
| A (in)                | 1      |
| B (mm)                | 112.52 |
| B (in)                | 4.43   |
| D (mm)                | 16     |
| D (in)                | 0.63   |
| E (mm)                | 95.25  |
| E (in)                | 3.75   |
| F (mm)                | 63.5   |
| F (in)                | 2.5    |
| G (mm)                | 8.64   |
| G (in)                | 0.34   |
| Weight (kg)           | 4.22   |
| Weight (lbs)          | 9.3    |