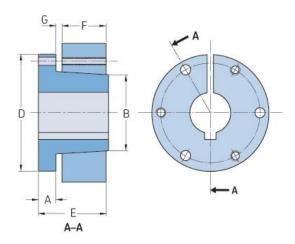

## PHF F-3-1/2

| ,                  | .,   |
|--------------------|------|
| Bushing no.        | F    |
| Bore diameter      | 89   |
| (mm)               |      |
| Bore diameter (in) | 3.5  |
| A (mm)             | -    |
| A (in)             | -    |
| B (mm)             | -    |
| B (in)             | -    |
| D (mm)             | -    |
| D (in)             | -    |
| E (mm)             | -    |
| E (in)             | -    |
| F (mm)             | -    |
| F (in)             | -    |
| G (mm)             | -    |
| G (in)             | -    |
| Bolt size          | 12.7 |
| Weight (kg)        | 4.4  |
| Weight (lbs)       | 9.7  |
|                    |      |