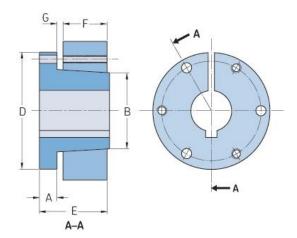

## PHF F-2-11/16

| Bushing no.        | F      |
|--------------------|--------|
| Bore diameter      | 68     |
| (mm)               |        |
| Bore diameter (in) | 2.6875 |
| A (mm)             | -      |
| A (in)             | -      |
| B (mm)             | -      |
| B (in)             | -      |
| D (mm)             | -      |
| D (in)             | -      |
| E (mm)             | -      |
| E (in)             | -      |
| F (mm)             | -      |
| F (in)             | -      |
| G (mm)             | -      |
| G (in)             | -      |
| Bolt size          | 12.7   |
| Weight (kg)        | 5.55   |
| Weight (lbs)       | 12.24  |