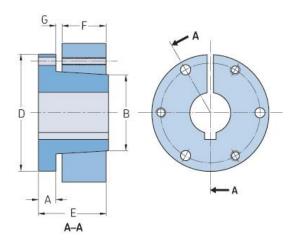

## PHF F-2-1/2

| ·                  | .,    |
|--------------------|-------|
| Bushing no.        | F     |
| Bore diameter      | 64    |
| (mm)               |       |
| Bore diameter (in) | 2.5   |
| A (mm)             | -     |
| A (in)             | -     |
| B (mm)             | -     |
| B (in)             | -     |
| D (mm)             | -     |
| D (in)             | -     |
| E (mm)             | -     |
| E (in)             | -     |
| F (mm)             | -     |
| F (in)             | -     |
| G (mm)             | -     |
| G (in)             | -     |
| Bolt size          | 12.7  |
| Weight (kg)        | 5.83  |
| Weight (lbs)       | 12.85 |
|                    |       |