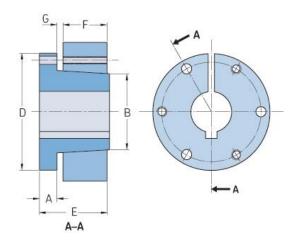

## PHF F-1-15/16

| ,                  | .,     |
|--------------------|--------|
| Bushing no.        | F      |
| Bore diameter      | 49     |
| (mm)               |        |
| Bore diameter (in) | 1.9375 |
| A (mm)             | -      |
| A (in)             | -      |
| B (mm)             | -      |
| B (in)             | -      |
| D (mm)             | -      |
| D (in)             | -      |
| E (mm)             | -      |
| E (in)             | -      |
| F (mm)             | -      |
| F (in)             | -      |
| G (mm)             | -      |
| G (in)             | -      |
| Bolt size          | 12.7   |
| Weight (kg)        | 6.71   |
| Weight (lbs)       | 14.79  |
|                    |        |