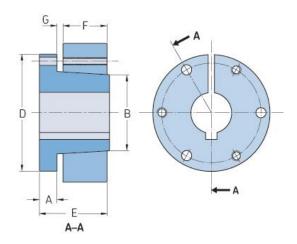

## PHF F-1-13/16

| Bushing no.        | F      |
|--------------------|--------|
| Bore diameter      | 46     |
| (mm)               |        |
| Bore diameter (in) | 1.8125 |
| A (mm)             | -      |
| A (in)             | -      |
| B (mm)             | -      |
| B (in)             | -      |
| D (mm)             | -      |
| D (in)             | -      |
| E (mm)             | -      |
| E (in)             | -      |
| F (mm)             | -      |
| F (in)             | -      |
| G (mm)             | -      |
| G (in)             | -      |
| Bolt size          | 12.7   |
| Weight (kg)        | 6.86   |
| Weight (lbs)       | 15.12  |