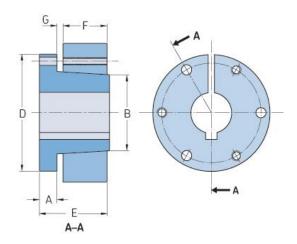

## PHF F-1-11/16

| Bushing no.        | F      |
|--------------------|--------|
| Bore diameter      | 43     |
| (mm)               |        |
| Bore diameter (in) | 1.6875 |
| A (mm)             | -      |
| A (in)             | -      |
| B (mm)             | -      |
| B (in)             | -      |
| D (mm)             | -      |
| D (in)             | -      |
| E (mm)             | -      |
| E (in)             | -      |
| F (mm)             | -      |
| F (in)             | -      |
| G (mm)             | -      |
| G (in)             | -      |
| Bolt size          | 12.7   |
| Weight (kg)        | 7.03   |
| Weight (lbs)       | 15.5   |