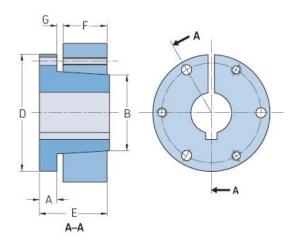

## PHF F-1-9/16

| Bushing no.        | F      |
|--------------------|--------|
| Bore diameter      | 40     |
| (mm)               |        |
| Bore diameter (in) | 1.5625 |
| A (mm)             | -      |
| A (in)             | -      |
| B (mm)             | -      |
| B (in)             | -      |
| D (mm)             | -      |
| D (in)             | -      |
| E (mm)             | -      |
| E (in)             | -      |
| F (mm)             | -      |
| F (in)             | -      |
| G (mm)             | -      |
| G (in)             | -      |
| Bolt size          | 12.7   |
| Weight (kg)        | 7.4    |
| Weight (lbs)       | 16.31  |