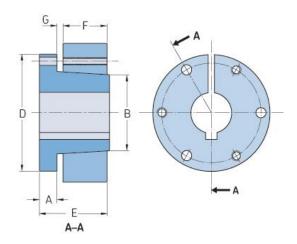

## PHF F-1-1/2

| ·                  | .,    |
|--------------------|-------|
| Bushing no.        | F     |
| Bore diameter      | 38    |
| (mm)               |       |
| Bore diameter (in) | 1.5   |
| A (mm)             | -     |
| A (in)             | -     |
| B (mm)             | -     |
| B (in)             | -     |
| D (mm)             | -     |
| D (in)             | -     |
| E (mm)             | -     |
| E (in)             | -     |
| F (mm)             | -     |
| F (in)             | -     |
| G (mm)             | -     |
| G (in)             | -     |
| Bolt size          | 12.7  |
| Weight (kg)        | 7.23  |
| Weight (lbs)       | 15.94 |
|                    |       |