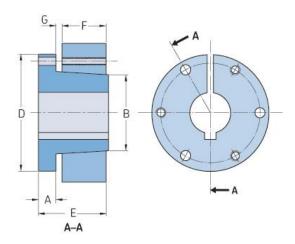

## PHF F-1-1/4

| ,                  | .,   |
|--------------------|------|
| Bushing no.        | F    |
| Bore diameter      | 32   |
| (mm)               |      |
| Bore diameter (in) | 1.25 |
| A (mm)             | -    |
| A (in)             | -    |
| B (mm)             | -    |
| B (in)             | -    |
| D (mm)             | -    |
| D (in)             | -    |
| E (mm)             | -    |
| E (in)             | -    |
| F (mm)             | -    |
| F (in)             | -    |
| G (mm)             | -    |
| G (in)             | -    |
| Bolt size          | 12.7 |
| Weight (kg)        | 7.8  |
| Weight (lbs)       | 17.2 |
|                    |      |