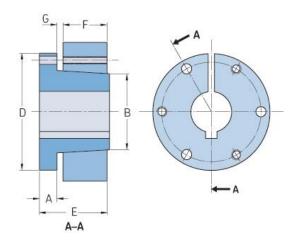

## PHF E-45MM

| Bushing no.           | Е     |
|-----------------------|-------|
| Bore diameter<br>(mm) | 45    |
| Bore diameter (in)    | 1.77  |
| A (mm)                | 22.35 |
| A (in)                | 0.88  |
| B (mm)                | 97.28 |
| B (in)                | 3.83  |
| D (mm)                | 152.4 |
| D (in)                | 6     |
| E (mm)                | 69.85 |
| E (in)                | 2.75  |
| F (mm)                | 41.4  |
| F (in)                | 1.63  |
| G (mm)                | 6.35  |
| G (in)                | 0.25  |
| Weight (kg)           | 41.4  |
| Weight (lbs)          | 91.27 |