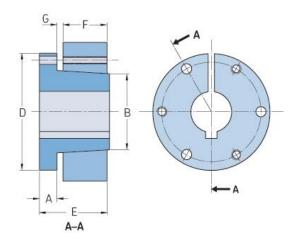

## PHF E-3-3/16

|                    | ·      |
|--------------------|--------|
| Bushing no.        | Е      |
| Bore diameter      | 81     |
| (mm)               |        |
| Bore diameter (in) | 3.1875 |
| A (mm)             | -      |
| A (in)             | -      |
| B (mm)             | -      |
| B (in)             | -      |
| D (mm)             | -      |
| D (in)             | -      |
| E (mm)             | -      |
| E (in)             | -      |
| F (mm)             | -      |
| F (in)             | -      |
| G (mm)             | -      |
| G (in)             | -      |
| Bolt size          | 9.5    |
| Weight (kg)        | 2.56   |
| Weight (lbs)       | 5.64   |
|                    |        |