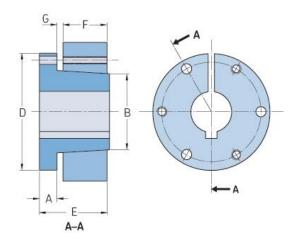

## PHF E-2-5/8

| ·                  | .,    |
|--------------------|-------|
| Bushing no.        | Е     |
| Bore diameter      | 67    |
| (mm)               |       |
| Bore diameter (in) | 2.625 |
| A (mm)             | -     |
| A (in)             | -     |
| B (mm)             | -     |
| B (in)             | -     |
| D (mm)             | -     |
| D (in)             | -     |
| E (mm)             | -     |
| E (in)             | -     |
| F (mm)             | -     |
| F (in)             | -     |
| G (mm)             | -     |
| G (in)             | -     |
| Bolt size          | 9.5   |
| Weight (kg)        | 3.11  |
| Weight (lbs)       | 6.86  |
|                    |       |