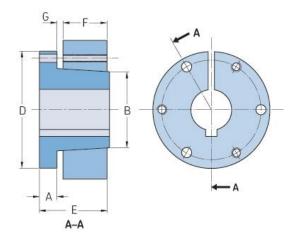

## PHF E-2-1/2

| ,                  |                                         |
|--------------------|-----------------------------------------|
| Bushing no.        | Е                                       |
| Bore diameter      | 64                                      |
| (mm)               |                                         |
| Bore diameter (in) | 2.5                                     |
| A (mm)             | -                                       |
| A (in)             | -                                       |
| B (mm)             | -                                       |
| B (in)             | -                                       |
| D (mm)             | -                                       |
| D (in)             | -                                       |
| E (mm)             | -                                       |
| E (in)             | -                                       |
| F (mm)             | -                                       |
| F (in)             | -                                       |
| G (mm)             | -                                       |
| G (in)             | -                                       |
| Bolt size          | 9.5                                     |
| Weight (kg)        | 3.26                                    |
| Weight (lbs)       | 7.19                                    |
|                    | *************************************** |