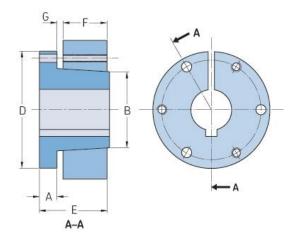

## PHF E-2-3/8

| Bushing no.        | E     |
|--------------------|-------|
| Bore diameter      | 60    |
| (mm)               |       |
| Bore diameter (in) | 2.375 |
| A (mm)             | -     |
| A (in)             | -     |
| B (mm)             | -     |
| B (in)             | -     |
| D (mm)             | -     |
| D (in)             | -     |
| E (mm)             | -     |
| E (in)             | -     |
| F (mm)             | -     |
| F (in)             | -     |
| G (mm)             | -     |
| G (in)             | -     |
| Bolt size          | 9.5   |
| Weight (kg)        | 3.47  |
| Weight (lbs)       | 7.65  |