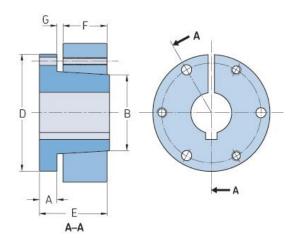

## PHF E-2-5/16

| ,                  | .,     |
|--------------------|--------|
| Bushing no.        | Е      |
| Bore diameter      | 59     |
| (mm)               |        |
| Bore diameter (in) | 2.3125 |
| A (mm)             | -      |
| A (in)             | -      |
| B (mm)             | -      |
| B (in)             | -      |
| D (mm)             | -      |
| D (in)             | -      |
| E (mm)             | -      |
| E (in)             | -      |
| F (mm)             | -      |
| F (in)             | -      |
| G (mm)             | -      |
| G (in)             | -      |
| Bolt size          | 9.5    |
| Weight (kg)        | 3.48   |
| Weight (lbs)       | 7.67   |
|                    |        |