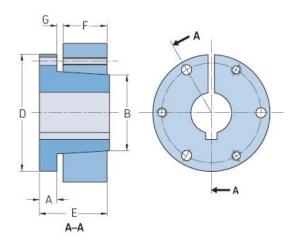

## PHF E-2-3/16

| Bushing no.        | Е      |
|--------------------|--------|
| Bore diameter      | 56     |
| (mm)               |        |
| Bore diameter (in) | 2.1875 |
| A (mm)             | -      |
| A (in)             | -      |
| B (mm)             | -      |
| B (in)             | -      |
| D (mm)             | -      |
| D (in)             | -      |
| E (mm)             | -      |
| E (in)             | -      |
| F (mm)             | -      |
| F (in)             | -      |
| G (mm)             | -      |
| G (in)             | -      |
| Bolt size          | 9.5    |
| Weight (kg)        | 3.69   |
| Weight (lbs)       | 8.14   |