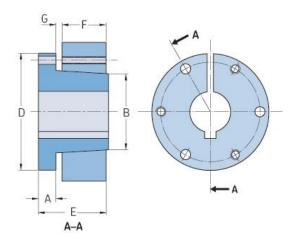

## PHF E-1-15/16

|                    | -      |
|--------------------|--------|
| Bushing no.        | Е      |
| Bore diameter      | 49     |
| (mm)               |        |
| Bore diameter (in) | 1.9375 |
| A (mm)             | -      |
| A (in)             | -      |
| B (mm)             | -      |
| B (in)             | -      |
| D (mm)             | -      |
| D (in)             | -      |
| E (mm)             | -      |
| E (in)             | -      |
| F (mm)             | -      |
| F (in)             | -      |
| G (mm)             | -      |
| G (in)             | -      |
| Bolt size          | 9.5    |
| Weight (kg)        | 3.87   |
| Weight (lbs)       | 8.53   |