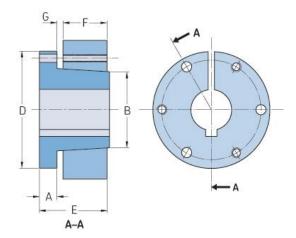

## PHF E-1-5/8

| ,                  | ····· |
|--------------------|-------|
| Bushing no.        | Е     |
| Bore diameter      | 41    |
| (mm)               |       |
| Bore diameter (in) | 1.625 |
| A (mm)             | -     |
| A (in)             | -     |
| B (mm)             | -     |
| B (in)             | -     |
| D (mm)             | -     |
| D (in)             | -     |
| E (mm)             | -     |
| E (in)             | -     |
| F (mm)             | -     |
| F (in)             | -     |
| G (mm)             | -     |
| G (in)             | -     |
| Bolt size          | 9.5   |
| Weight (kg)        | 4.16  |
| Weight (lbs)       | 9.17  |
|                    |       |