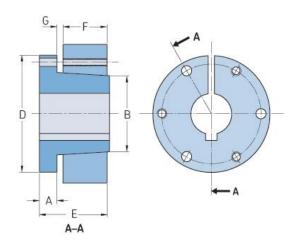

## PHF E-1-9/16

|                    | · · · · · · · · · · · · · · · · · · · |
|--------------------|---------------------------------------|
| Bushing no.        | Е                                     |
| Bore diameter      | 40                                    |
| (mm)               |                                       |
| Bore diameter (in) | 1.5625                                |
| A (mm)             | -                                     |
| A (in)             | -                                     |
| B (mm)             | -                                     |
| B (in)             | -                                     |
| D (mm)             | -                                     |
| D (in)             | -                                     |
| E (mm)             | -                                     |
| E (in)             | -                                     |
| F (mm)             | -                                     |
| F (in)             | -                                     |
| G (mm)             | -                                     |
| G (in)             | -                                     |
| Bolt size          | 9.5                                   |
| Weight (kg)        | 4.4                                   |
| Weight (lbs)       | 9.7                                   |
|                    |                                       |