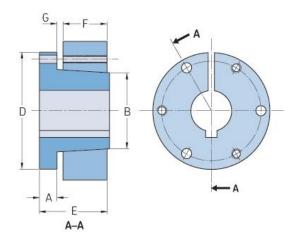

## PHF E-1-7/16

|                    | <u>_</u> |
|--------------------|----------|
| Bushing no.        | Е        |
| Bore diameter      | 37       |
| (mm)               |          |
| Bore diameter (in) | 1.4375   |
| A (mm)             | -        |
| A (in)             | -        |
| B (mm)             | -        |
| B (in)             | -        |
| D (mm)             | -        |
| D (in)             | -        |
| E (mm)             | -        |
| E (in)             | -        |
| F (mm)             | -        |
| F (in)             | -        |
| G (mm)             | -        |
| G (in)             | -        |
| Bolt size          | 9.5      |
| Weight (kg)        | 4.32     |
| Weight (lbs)       | 9.52     |
|                    |          |