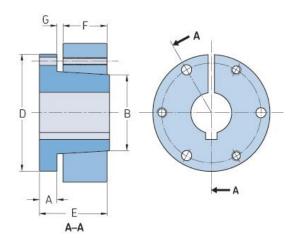

## PHF E-1-3/8

| Bushing no.        | Е     |
|--------------------|-------|
| Bore diameter      | 35    |
| (mm)               |       |
| Bore diameter (in) | 1.375 |
| A (mm)             | -     |
|                    |       |
| A (in)             | -     |
| B (mm)             | -     |
| B (in)             | -     |
| D (mm)             | -     |
| D (in)             | -     |
| E (mm)             | -     |
| E (in)             | -     |
| F (mm)             | -     |
| F (in)             | -     |
| G (mm)             | -     |
| G (in)             | -     |
| Bolt size          | 9.5   |
| Weight (kg)        | 4.33  |
| Weight (lbs)       | 9.55  |