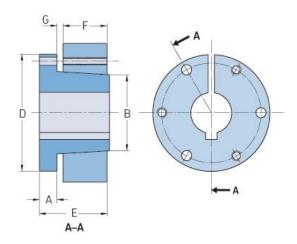

## PHF E-1-1/8

| Bushing no.        | E     |
|--------------------|-------|
| ļ                  | 29    |
| Bore diameter      | 29    |
| (mm)               |       |
| Bore diameter (in) | 1.125 |
| A (mm)             | -     |
| A (in)             | -     |
| B (mm)             | -     |
| B (in)             | -     |
| D (mm)             | -     |
| D (in)             | -     |
| E (mm)             | -     |
| E (in)             | -     |
| F (mm)             | -     |
| F (in)             | -     |
| G (mm)             | -     |
| G (in)             | -     |
| Bolt size          | 9.5   |
| Weight (kg)        | 4.5   |
| Weight (lbs)       | 9.92  |