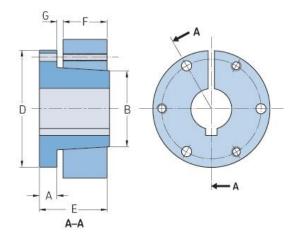

## PHF E-RSB

| Bushing no.        | E     |
|--------------------|-------|
| Bore diameter      | -     |
| (mm)               |       |
| Bore diameter (in) | -     |
| A (mm)             | -     |
| A (in)             | -     |
| B (mm)             | -     |
| B (in)             | -     |
| D (mm)             | -     |
| D (in)             | -     |
| E (mm)             | -     |
| E (in)             | -     |
| F (mm)             | -     |
| F (in)             | -     |
| G (mm)             | -     |
| G (in)             | -     |
| Bolt size          | 9.5   |
| Weight (kg)        | 5.2   |
| Weight (lbs)       | 11.46 |