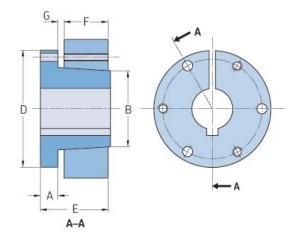

## PHF E-1

|                          | ····· |
|--------------------------|-------|
| Bushing no.              | Е     |
| Bore diameter            | 25    |
| (mm)                     |       |
| Bore diameter (in)       | 1     |
| A (mm)                   | -     |
| A (in)                   | -     |
| B (mm)                   | -     |
| B (in)                   | -     |
| D (mm)                   | -     |
| D (in)                   | -     |
| E (mm)                   | -     |
| E (in)                   | -     |
| F (mm)                   | -     |
| F (in)                   | -     |
| G (mm)                   | -     |
| G (in)                   | -     |
| Bolt size                | 9.5   |
| Weight (kg)              | 4.5   |
| Weight (lbs)             | 9.92  |
| Bolt size<br>Weight (kg) | 4.5   |