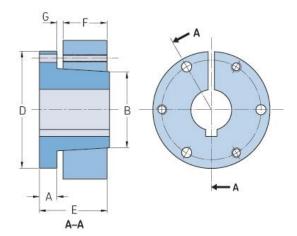

## PHF SF-25MM

| Bushing no.        | SF    |
|--------------------|-------|
| Bore diameter      | 25    |
| (mm)               |       |
| Bore diameter (in) | 0.98  |
| A (mm)             | 16    |
| A (in)             | 0.63  |
| B (mm)             | 79.5  |
| B (in)             | 3.13  |
| D (mm)             | 117.6 |
| D (in)             | 4.63  |
| E (mm)             | 52.32 |
| E (in)             | 2.06  |
| F (mm)             | 31.75 |
| F (in)             | 1.25  |
| G (mm)             | 5.59  |
| G (in)             | 0.22  |
| Weight (kg)        | 2.23  |
| Weight (lbs)       | 4.92  |