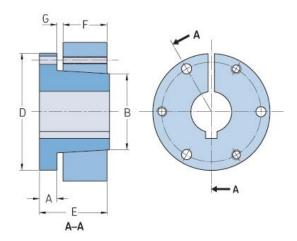

## PHF SF-2-11/16

|                    | <b>,</b> |
|--------------------|----------|
| Bushing no.        | SF       |
| Bore diameter      | 68       |
| (mm)               |          |
| Bore diameter (in) | 2.6875   |
| A (mm)             | -        |
| A (in)             | -        |
| B (mm)             | -        |
| B (in)             | -        |
| D (mm)             | -        |
| D (in)             | -        |
| E (mm)             | -        |
| E (in)             | -        |
| F (mm)             | -        |
| F (in)             | -        |
| G (mm)             | -        |
| G (in)             | -        |
| Bolt size          | 7.9      |
| Weight (kg)        | 1.07     |
| Weight (lbs)       | 2.36     |
|                    |          |