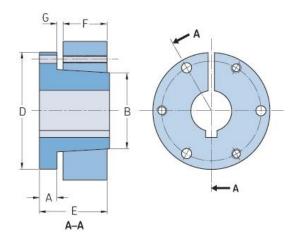

## PHF SF-2-5/8

| Duching no         | SF    |
|--------------------|-------|
| Bushing no.        |       |
| Bore diameter      | 67    |
| (mm)               |       |
| Bore diameter (in) | 2.625 |
| A (mm)             | -     |
| A (in)             | -     |
| B (mm)             | -     |
| B (in)             | -     |
| D (mm)             | -     |
| D (in)             | -     |
| E (mm)             | -     |
| E (in)             | -     |
| F (mm)             | -     |
| F (in)             | -     |
| G (mm)             | -     |
| G (in)             | -     |
| Bolt size          | 7.9   |
| Weight (kg)        | 1.13  |
| Weight (lbs)       | 2.49  |