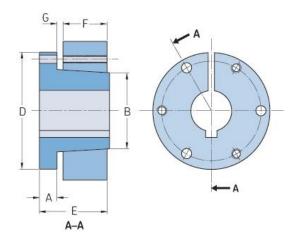

## PHF SF-2-3/8

|                    | ····· |
|--------------------|-------|
| Bushing no.        | SF    |
| Bore diameter      | 60    |
| (mm)               |       |
| Bore diameter (in) | 2.375 |
| A (mm)             | -     |
| A (in)             | -     |
| B (mm)             | -     |
| B (in)             | -     |
| D (mm)             | -     |
| D (in)             | -     |
| E (mm)             | -     |
| E (in)             | -     |
| F (mm)             | -     |
| F (in)             | -     |
| G (mm)             | -     |
| G (in)             | -     |
| Bolt size          | 7.9   |
| Weight (kg)        | 1.36  |
| Weight (lbs)       | 3     |
|                    |       |