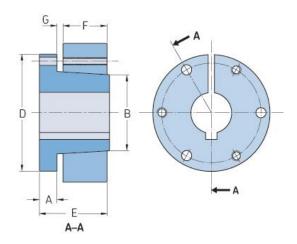

## PHF SF-2-3/16

| ,                  | .,     |
|--------------------|--------|
| Bushing no.        | SF     |
| Bore diameter      | 56     |
| (mm)               |        |
| Bore diameter (in) | 2.1875 |
| A (mm)             | -      |
| A (in)             | -      |
| B (mm)             | -      |
| B (in)             | -      |
| D (mm)             | -      |
| D (in)             | -      |
| E (mm)             | -      |
| E (in)             | -      |
| F (mm)             | -      |
| F (in)             | -      |
| G (mm)             | -      |
| G (in)             | -      |
| Bolt size          | 7.9    |
| Weight (kg)        | 1.55   |
| Weight (lbs)       | 3.42   |
|                    |        |