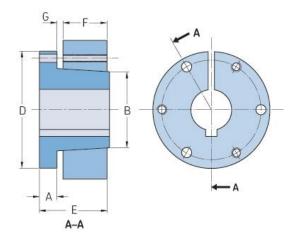

## PHF SF-2-1/8

| _                  | <b>a</b> 72 |
|--------------------|-------------|
| Bushing no.        | SF          |
| Bore diameter      | 54          |
| (mm)               |             |
| Bore diameter (in) | 2.125       |
| A (mm)             | -           |
| A (in)             | -           |
| B (mm)             | -           |
| B (in)             | -           |
| D (mm)             | -           |
| D (in)             | -           |
| E (mm)             | -           |
| E (in)             | -           |
| F (mm)             | -           |
| F (in)             | -           |
| G (mm)             | -           |
| G (in)             | -           |
| Bolt size          | 7.9         |
| Weight (kg)        | 1.48        |
| Weight (lbs)       | 3.26        |