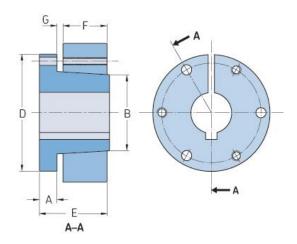

## PHF SF-2

| ·                  | .,   |
|--------------------|------|
| Bushing no.        | SF   |
| Bore diameter      | 51   |
| (mm)               |      |
| Bore diameter (in) | 2    |
| A (mm)             | -    |
| A (in)             | -    |
| B (mm)             | -    |
| B (in)             | -    |
| D (mm)             | -    |
| D (in)             | -    |
| E (mm)             | -    |
| E (in)             | -    |
| F (mm)             | -    |
| F (in)             | -    |
| G (mm)             | -    |
| G (in)             | -    |
| Bolt size          | 7.9  |
| Weight (kg)        | 1.58 |
| Weight (lbs)       | 3.48 |
|                    |      |