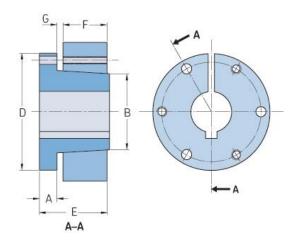

## PHF SF-1-5/8

| ,                  | .,    |
|--------------------|-------|
| Bushing no.        | SF    |
| Bore diameter      | 41    |
| (mm)               |       |
| Bore diameter (in) | 1.625 |
| A (mm)             | -     |
| A (in)             | -     |
| B (mm)             | -     |
| B (in)             | -     |
| D (mm)             | -     |
| D (in)             | -     |
| E (mm)             | -     |
| E (in)             | -     |
| F (mm)             | -     |
| F (in)             | -     |
| G (mm)             | -     |
| G (in)             | -     |
| Bolt size          | 7.9   |
| Weight (kg)        | 1.8   |
| Weight (lbs)       | 3.97  |
|                    |       |