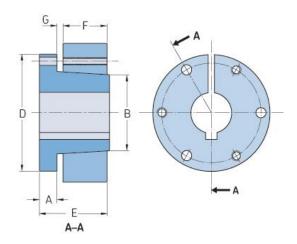

## PHF SF-1-1/2

| Bushing no.        | SF   |
|--------------------|------|
| Bore diameter      | 38   |
| (mm)               |      |
| Bore diameter (in) | 1.5  |
| A (mm)             | -    |
| A (in)             | -    |
| B (mm)             | -    |
| B (in)             | -    |
| D (mm)             | -    |
| D (in)             | -    |
| E (mm)             | -    |
| E (in)             | -    |
| F (mm)             | -    |
| F (in)             | -    |
| G (mm)             | -    |
| G (in)             | -    |
| Bolt size          | 7.9  |
| Weight (kg)        | 1.86 |
| Weight (lbs)       | 4.1  |
|                    |      |