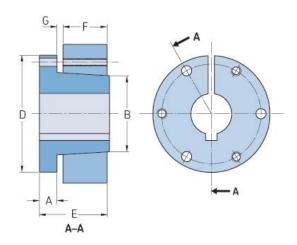

## PHF SF-1-3/8

| ,                  | .,    |
|--------------------|-------|
| Bushing no.        | SF    |
| Bore diameter      | 35    |
| (mm)               |       |
| Bore diameter (in) | 1.375 |
| A (mm)             | -     |
| A (in)             | -     |
| B (mm)             | -     |
| B (in)             | -     |
| D (mm)             | -     |
| D (in)             | -     |
| E (mm)             | -     |
| E (in)             | -     |
| F (mm)             | -     |
| F (in)             | -     |
| G (mm)             | -     |
| G (in)             | -     |
| Bolt size          | 7.9   |
| Weight (kg)        | 1.94  |
| Weight (lbs)       | 4.28  |
|                    |       |