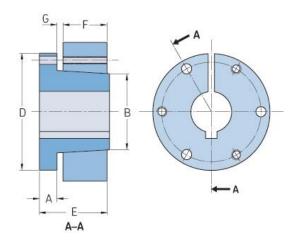

## PHF SF-1-5/16

| ,                  | .,     |
|--------------------|--------|
| Bushing no.        | SF     |
| Bore diameter      | 33     |
| (mm)               |        |
| Bore diameter (in) | 1.3125 |
| A (mm)             | -      |
| A (in)             | -      |
| B (mm)             | -      |
| B (in)             | -      |
| D (mm)             | -      |
| D (in)             | -      |
| E (mm)             | -      |
| E (in)             | -      |
| F (mm)             | -      |
| F (in)             | -      |
| G (mm)             | -      |
| G (in)             | -      |
| Bolt size          | 7.9    |
| Weight (kg)        | 1.95   |
| Weight (lbs)       | 4.3    |
|                    |        |