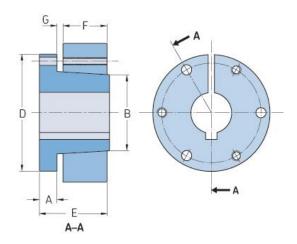

## PHF SF-1-1/4

| ,                  | . ,  |
|--------------------|------|
| Bushing no.        | SF   |
| Bore diameter      | 32   |
| (mm)               |      |
| Bore diameter (in) | 1.25 |
| A (mm)             | -    |
| A (in)             | -    |
| B (mm)             | -    |
| B (in)             | -    |
| D (mm)             | -    |
| D (in)             | -    |
| E (mm)             | -    |
| E (in)             | -    |
| F (mm)             | -    |
| F (in)             | -    |
| G (mm)             | -    |
| G (in)             | -    |
| Bolt size          | 7.9  |
| Weight (kg)        | 2    |
| Weight (lbs)       | 4.41 |
|                    |      |